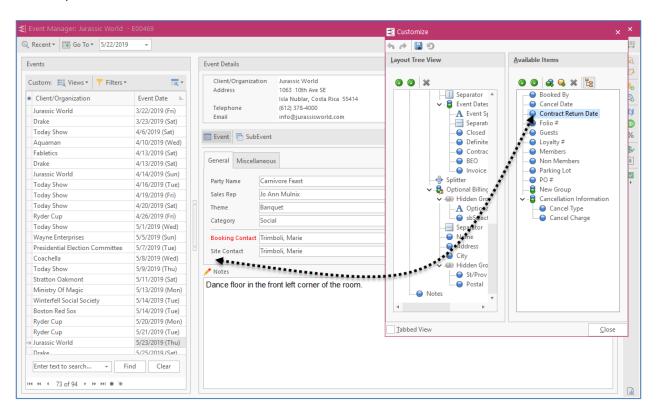

## Add User-Defined Fields to Your Screen

- 1. In Event Manager (or other "Manager"), click your right mouse button on the tab where you would like to place the user-defined field.
- 2. Click Customize.
- 3. Hold your left mouse button down on one of the available fields.
- 4. Drag the field into the desired location on your screen, and then release your mouse button.
- 5. Repeat as desired, and then click **Close** to close the Customize window.
- 6. Click the **Save Current Window Settings** button to retain the settings for yourself or for the other users in your Caterease network.