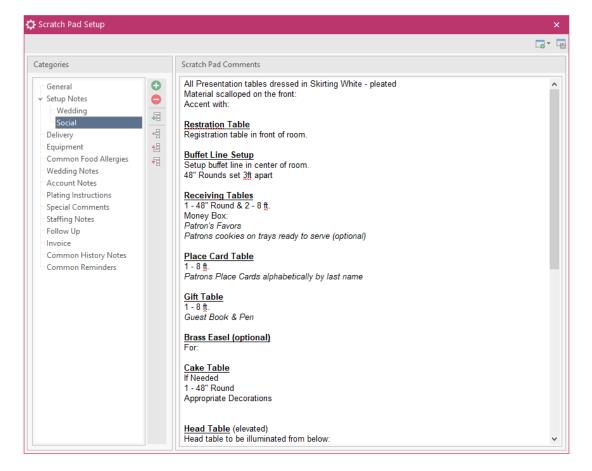

# Set Up the Scratch Pad

- 1. Click the Administration ribbon tab.
- 2. Click the Lists button and choose Scratch Pad.
- 3. Click the **Add New Category** button (1), located on the left-hand side of the window.
- 4. Click **Yes** at the confirmation prompt.
- 5. Type a name for the new category and press [Enter].
- Click into the large white text block on the right-hand side of the window and type notes for this category. Browse to a stored image or add current date and time by right-clicking and choosing Insert > Image or Insert > Current Date & Time, respectively.
- Click the at the upper right-hand side of the window.
   Note: You will be prompted to save your changes.