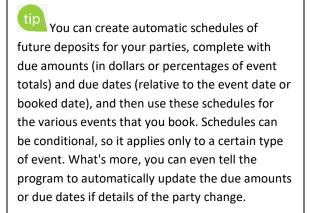

# Establish Conditional Deposit Schedules

- 1. Click the **Administration** ribbon tab.
- 2. Click the **Options** button and choose **Deposit Schedule**. (*Not available in Express.*)
- 3. Click the **Add Group** button , located at the top left-hand side of the **Conditional Group** pane.
- Select a condition from the Create a new group that applies to... drop-down list. Choose from the following:
  - All Events (Note: If All Events is selected, the second drop-down list will not display.)

• **Events with a Status of** (or Category of; Theme of; Operation of; Business Type of; Sales Representative of)

| Select Condition                   | ×  |
|------------------------------------|----|
| Scheduled Deposits Group Condition |    |
| Create a new group that applies to |    |
| Events with a Theme of             | -  |
| Meeting                            | -  |
|                                    |    |
| <u>O</u> K <u>C</u> ance           | el |

- 5. Click OK.
- 6. Click the **Add Scheduled Deposit** button . , located on the right-hand side of the window.
- In the Deposit Details area, choose whether this deposit will be due Before or After the Event Date or the date on which the event is booked (Booked Date), and how many days/week/months before/after the Event Date/Booked Date.
- 8. Determine whether the amount of the deposit should be calculated as a percentage of the event totals or as a whole-dollar amount by choosing either **A Percent** or **An Amount** from the drop-down list.
  - If setting a percentage of the event totals, use the fields in the fourth row of the Deposit Details area to set the percentage amount (first field) and the total to use as the basis.
     Note: You would probably use the "Remaining balance due" option for all subsequent deposits after the first one. For example, a possible first deposit might be "50% of the Total balance due," but subsequent deposits might be based on the balance that remains. In other words, "Total balance due" represents the total amount of sales for that event, regardless of whether any deposits have been received.
- 9. If setting a whole-dollar amount, use the field in the fifth row of the **Deposit Details** area to set that dollar amount, either by typing into the field or by clicking the down arrow to access the drop-down calculator.